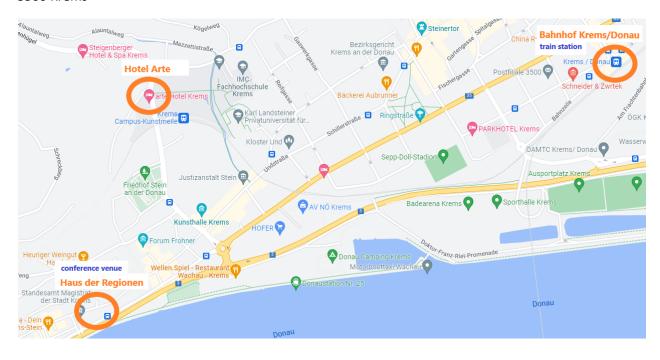

#### In Krems:

- Bus line 1 with direction Stein-Mautern (bus stop "Donau-Universität" is close to the arte hotel; bus stop "Stein/Donau Friedhof" is close to the conference venue); bus operates every hour.
- Walking distances:
  - o Krems station arte Hotel: 20 25 min
  - o Krems train station Haus der Regionen (conference venue): 20 25 min
  - University/Arte Hotel Haus der Regionen: 10 min

Arte Hotel is located directly in front of the University.

## **Conference venue:**

Haus der Regionen

Donaulände 56

3500 Krems

## Hotel:

arte Hotel Krems

Dr. Karl Dorrek-Straße 23

#### 3500 Krems